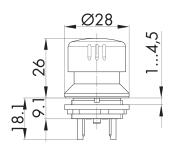

## Emergency-stop made of aluminiumfor robust applications FRVKALOO

Category: Emergency-stops
Series: SHORTRON®

Panel cut-out: Ø 22.3 mm

Mounting depth: 25 mm

Degree of protection: IP65 / IP67

Illumination: no
With labelling option: no
Contact equipment: 2 NC