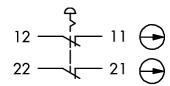

## Emergency-stop made of aluminiumfor robust applications FRVKALOO

Category: Emergency-stops
Series: SHORTRON®

Panel cut-out: Ø 22.3 mm

Mounting depth: 25 mm

Degree of protection: IP65 / IP67

Illumination: no
With labelling option: no
Contact equipment: 2 NC

Connection type: Faston terminals 2.8 x 0.8 mm

Front bezel yellow mushroom head red

Operating temperature: -25°C ... 70°C

Mechanical life: 50,000 switching cycles

Shape: round

Electrical life: 50,000 switching cycles at rated load