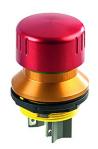

## Emergency-stop made of aluminiumfor robust applications FRVKALOO

Category: Emergency-stops
Series: SHORTRON®

Panel cut-out: Ø 22.3 mm

Mounting depth: 25 mm

Degree of protection: IP65 / IP67

Illumination: no
With labelling option: no
Contact equipment: 2 NC

Connection type: Faston terminals 2.8 x 0.8 mm

Front bezel yellow mushroom head red

Operating temperature: -25°C ... 70°C

Mechanical life: 50,000 switching cycles

Shape: round

Electrical life: 50,000 switching cycles at rated load