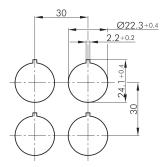

## Emergency-stop made of aluminiumfor robust applications FRVKALOO

Category: Emergency-stops
Series: SHORTRON®

Panel cut-out: Ø 22.3 mm

Mounting depth: 25 mm

Degree of protection: IP65 / IP67

Illumination: no
With labelling option: no
Contact equipment: 2 NC